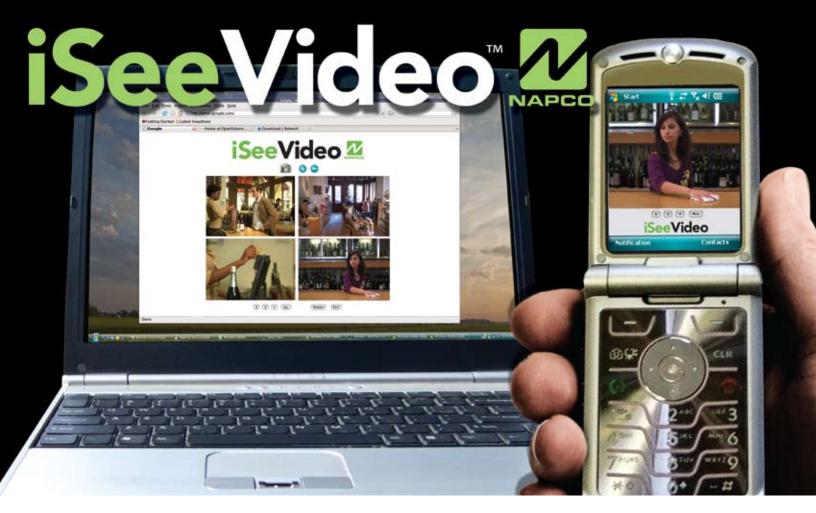

#### iSee Video features

- View from any web-enabled PC, phone, blackberry, or TV/video alt. channel
- Live video can be viewed on-demand or automatically emailed on specific triggered events
- Customers have self-administered, password protected access for secure video viewing, and can store time-/date-stamped images

Works with any web-enabled cell phone, including iPhones, PDAs, Razr, LG and others - no special software necessary