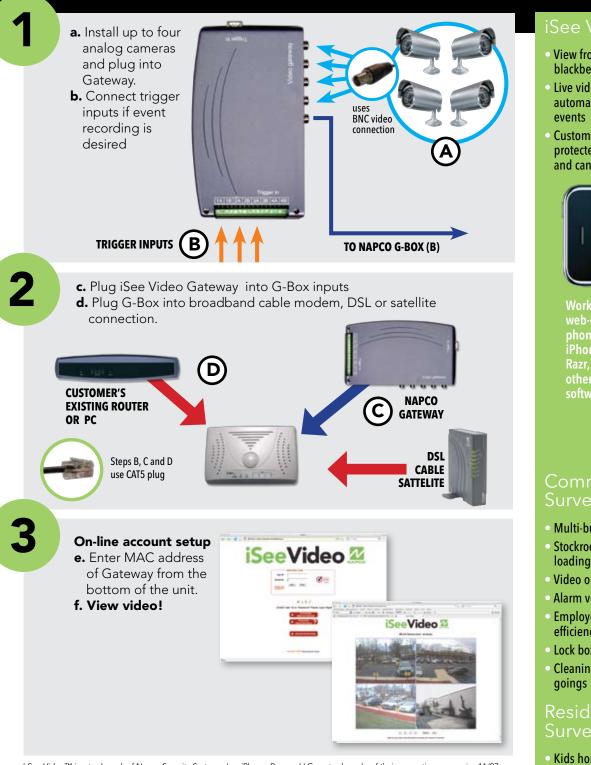

### Purchase an iSee Video VIP-Gateway/24X

**kit** at your local distributor, and you get 2 years of access to the iSee Video server, included.

or

**Install your own server.** It's easy with Napco's iSee Video software and VIP-Gateway modules, and you'll be in total control of your service customers. Call our iSee Video Server Installation Team at 1-800-645-9445, press3, and we'll help you customize your application.

Truly plug and play, the VIP-Gateway modules put any four cameras online, on your server, or on ours with VIP-Gateway/24X

Try our demo now at www.videoalert.net user name: isee password: isee

#### Easy to install – iSee Video turns any four analog cameras into IP cameras True plug and play – no interaction with the customer's PC is needed

I-See Video™ is a trademark of Napco Security Systems, Inc. iPhone, Razr and LG are trademarks of their respective companies.11/07